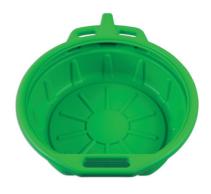

## Fluid Drain Pan - Green

Large 16 litre oil drain pan with anti-splash lip and enclosed spout designed to fit the mouth of standard oil cans for easy, spill-free emptying. The large capture area, 400mm wide, is useful for plant and farm machinery with bigger oil capacities. Heavy duty construction ideal for oil and antifreeze with large carrying handles for ease of use.

## **Additional Information**

- Large capacity 16L. Size: 400mm diameter x 120mm deep.
- · Anti-splash rim and enclosed spout for splash-free emptying.
- · Easy grip carry handles.
- Durable green polyethylene (PE), meets PAHS regulations ideal for draining oil and antifreeze.
- Also available in black. Please see Laser Part No. 4705.