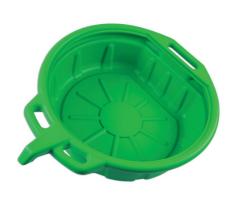

## Fluid Drain Pan - Green

Large 16 litre oil drain pan with anti-splash lip and enclosed spout designed to fit the mouth of standard oil cans for easy, spill-free emptying. The large capture area, 400mm wide, is useful for plant and farm machinery with bigger oil capacities. Heavy duty construction ideal for oil and antifreeze with large carrying handles for ease of use.

## **Additional Information**

- Large capacity 16L. Size: 400mm diameter x 120mm deep.
- · Anti-splash rim and enclosed spout for splash-free emptying.
- · Easy grip carry handles.
- Durable green polyethylene (PE), meets PAHS regulations ideal for draining oil and antifreeze.
- Also available in black. Please see Laser Part No. 4705.