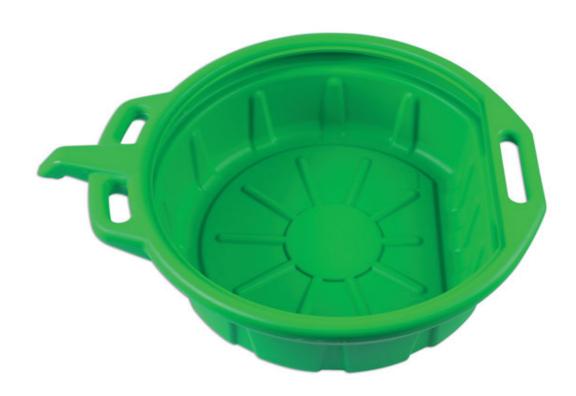

## Fluid Drain Pan - Green

Large 16 litre oil drain pan with anti-splash lip and enclosed spout designed to fit the mouth of standard oil cans for easy, spill-free emptying. The large capture area, 400mm wide, is useful for plant and farm machinery with bigger oil capacities. Heavy duty construction ideal for oil and antifreeze with large carrying handles for ease of use.

## **Additional Information**

- Large capacity 16L. Size: 400mm diameter x 120mm deep.
- · Anti-splash rim and enclosed spout for splash-free emptying.
- · Easy grip carry handles.
- Durable green polyethylene (PE), meets PAHS regulations ideal for draining oil and antifreeze.
- Also available in black. Please see Laser Part No. 4705.