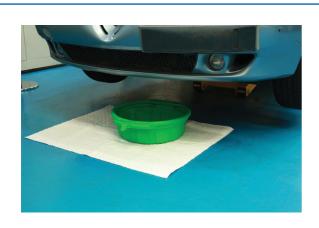

## Fluid Drain Pan - Green

Large 16 litre oil drain pan with anti-splash lip and enclosed spout designed to fit the mouth of standard oil cans for easy, spill-free emptying. The large capture area, 400mm wide, is useful for plant and farm machinery with bigger oil capacities. Heavy duty construction ideal for oil and antifreeze with large carrying handles for ease of use.